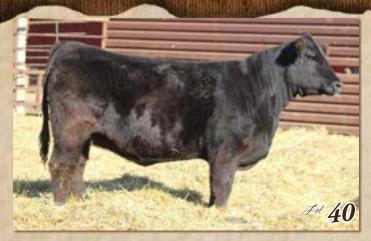

#### THSR MS RANGELAND K226

BD: 1/4/2022 Tattoo: K226

Adj. BW: 80

Reg #: 4023463 %SM: 1/2 SM 1/2 AN Adj. WW: 697

**ELLINGSON RANGELAND** 

**BASIN RAINMAKER 4404 EA EMBLYNETTE 7009 BBS TRIPLE PLAY E228** THSR MISS Y129

THSR MS TRIPLE PLAY H0020

CE BW WW YW MCE Milk MWW Stay Doc YG Marb REA API TI 10 | 1.2 | 84 | 128 | 8 | 31 | 72 | 14 | 12 | -0.15 | 0.32 | 0.78 | 127 | 82

Consignor: TRIPLE H SIMMENTALS • Bred Heifer • Homozygous Polled • This was the first Rangeland calves that we had, and we are very impressed with them, the bulls were well received by our customers and the whole sire group sold very well. We believe these females will make excellent cows. Ms Rangeland is bred to the Clicker bull that Beggers Diamond V is very excited about. This should be a great combination put this heifer on you short list. Al bred to THSR Clicker K222 (ASA#: 4023507) on 5/28/23. No pasture exposure. Safe to the Al date.