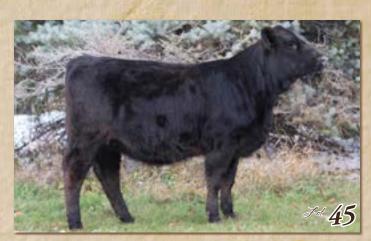

#### **BNC MISS GOLDEN BOOK 3028L**

BD: 1/9/2023 Reg #: 4227971 %SM: 3/4 SM 1/4 AN Tattoo: 3028L Adj. BW: 78 Adj. WW:

**R&R KRJ GOLDEN BOOK H0135** 

**BNC MISS BOULDER 8001F** 

KBHR HIGH ROAD E283 **R&R DREAMS E769 ET** CCR BOULDER 1339A GKS KERRI C245

CE BW WW YW MCE Milk MWW Stay Doc YG Marb REA API 16 -1.3 82 124 10 23 64 18 13 -0.37 0.29 0.84 145 84

Consignor: BNC LIVESTOCK • Open Heifer • This heifer has been in our show string all summer and been shown by our 5 and 8 year old boys. She goes back to the popular calving ease Golden Book. She screams cow power. Heavy muscled, deep bodied and thick topped. She is ready to go home and raise some powerful calves for you. Be sure to take a look at Miss Golden Book.