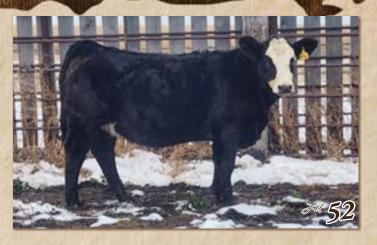

#### BBS KYLA K253

BD: 3/13/2022 Reg #: 4124998 %SM: PB SM Tattoo: K253 Adj. BW: 110 Adj. WW: 793

**R PLUS UPPERCUT 6103D** 

**BBS WIDE RANGE 708E** 

MR TR HAMMER 308A ET MISS R PLUS1017Y CCR WIDE RANGE 9005A WS HEAD START Z181

 CE
 BW
 WW
 YW
 MCE
 Milk
 MWW
 Stay
 Doc
 YG
 Marb
 REA
 API
 TI

 7
 2.7
 92
 143
 4
 24
 70
 16
 8
 -0.45
 -0.09
 1.1
 119
 80

Consigner. BATA BROTHERS • Bred Heifer • ET, Homo Polled, Homo Black. Wow, look at her! Jeff picked this heifer pretty quick. Not sure how we let him pick two, but we did. Standout black embryo from the 708E donor cow. She is a big ribbed tank. We were able to acquire a rare semen package on R Plus Uppercut as semen is not on the open market. We only used it in our flush program. The Uppercut progeny were standouts at the R Plus dispersal sale and this heifer shows why. There will be several bred and open Uppercut daughters at our heifer dispersal on Feb. 9th, they are all awesome! Thick made with added femininity and perfect structure from our top donor dams. K253 was at the top for weaning at 793 Adj, and her EPD's are great. Another opportunity for one of our best! Al bred to DKSR Prowler F106 (ASA#: 3484076) on 6/5/23. Pasture exposed to DKSR Prowler F106 (ASA#: 3484076) from 6/5/23 to 8/3/23. Safe to the Al date.