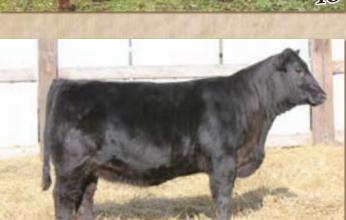

re is your opportunity to purchase our very best on December 9th!

#### **BNC MISS GOLDEN BOOK 3028L**

BD: 1/9/2023 Reg #: 4227971 %SM: 3/4 SM 1/4 AN Tattoo: 3028L Adj. BW: 78 Adj. WW:

**R&R KRJ GOLDEN BOOK H0135** 

**BNC MISS BOULDER 8001F** 

KBHR HIGH ROAD E283 **R&R DREAMS E769 ET** CCR BOULDER 1339A GKS KERRI C245

CE BW WW YW MCE Milk MWW Stay Doc YG Marb REA API 16 -1.3 82 124 10 23 64 18 13 -0.37 0.29 0.84 145 84

Consignor: BNC LIVESTOCK • Open Heifer • This heifer has been in our show string all summer and been shown by our 5 and 8 year old boys. She goes back to the popular calving ease Golden Book. She screams cow power. Heavy muscled, deep bodied and thick topped. She is ready to go home and raise some powerful calves for you. Be sure to take a look at Miss Golden Book.









#### 48 DSR RED ALURE L301

BD: 3/18/2023 Reg #: 4213926 %SM: PB SM Tattoo: L301 Adj. BW: 77 Adj. WW: 793

**ROCKIN H CAPTIVATE J75** 

**DSR NEXT STAR A328** 

THSF LOVER BOY B33 **ROCKIN H MS.CAROLINA DSR BEEF MAKER X511** DSR STAR W428

CE BW WW YW MCE Milk MWW Stay Doc YG Marb REA API 15 | -1.1 | 88 | 132 | 9 | 33 | 77 | 18 | 16 | -0.46 | 0.23 | 0.94 | 156 | 92

Consignor: DECKERT SIMMENTAL RANCH • Open Heifer • Homozygous Polled • Red Alure has been a calf that we have been watching with great anticipation since she was born. She has developed into a beautiful front ended heifer with tremendous depth and capacity. She's beauty on paper, indicating great genetic potential, with 10 EPD's in the top 20% and 16 in the top 35%. She's got all the goods to to be the next great one.

38