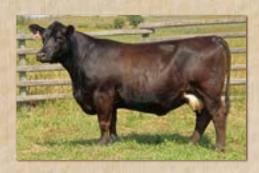

## Donation Heifer

Thank you, Kinn Simmental Ranch, for donating an outstanding open heifer by KBHR Bold Ruler to the ND Simmental Association!

#### KINNS MS. BOLD RULER 56L

BD: 3/3/2023 Tattoo: 56L

Reg #: 4275069

%SM: PB SM

Adj. BW: 58

Adj. WW: 552

**KBHR BOLD RULER H152** 

KINNS EDGE 356A

WS PROCLAMATION E202 **BAR CK MS X38 106Z** MJ ULTIMATE EDGE DCR MS NUGGET S201

CE BW WW YW MCE Milk MWW Stay Doc YG Marb REA 12 | 0.6 | 82 | 122 | 9 | 30 | 71 | 20 | 12 | -0.37 | 0.33 | 0.76 | 153 | 87

Consignor: KINN SIMMENTAL RANCH • Open Heifer • Homozygous Black • Homozygous Polled • We are very honored to offer this year's donation heifer. She is a feminine made female going back a couple generations to the S201 Nugget cow that we purchased from this very sale. She will be a very functional female for wherever she ends up.