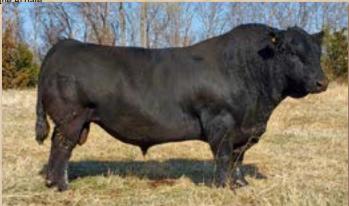

#### KINNS MS. BOLD RULER 56L

BD: 3/3/2023 Tattoo: 56L

Reg #: 4275069

%SM: PB SM

Adj. BW: 58

Adj. WW: 552

**KBHR BOLD RULER H152** 

KINNS EDGE 356A

WS PROCLAMATION E202 **BAR CK MS X38 106Z** MJ ULTIMATE EDGE DCR MS NUGGET S201

CE BW WW YW MCE Milk MWW Stay Doc YG Marb REA 12 | 0.6 | 82 | 122 | 9 | 30 | 71 | 20 | 12 | -0.37 | 0.33 | 0.76 | 153 | 87

Consignor: KINN SIMMENTAL RANCH • Open Heifer • Homozygous Black • Homozygous Polled • We are very honored to offer this year's donation heifer. She is a feminine made female going back a couple generations to the S201 Nugget cow that we purchased from this very sale. She will be a very functional female for wherever she ends up.