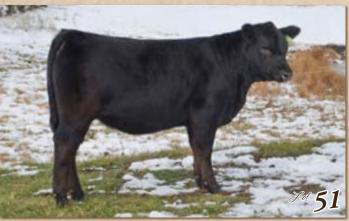

#### **BBS KAMRYN K241**

BD: 3/8/2022 Reg #: 4124992 %SM: PB SM Tattoo: K241 Adj. BW: 99 Adj. WW: 650

**TRAX RED RIVER E84** 

TNT WHISKY RIVER B298 MISS TRAXS B479 WFL MR WESTWAY 50X DCR MS CHOICE U283

DCR MS REDGIE B428

 CE
 BW
 WW
 YW
 MCE
 Milk
 MWW
 Stay
 Doc
 YG
 Marb
 REA
 API
 TI

 6
 4.9
 90
 155
 7
 33
 78
 18
 11
 -0.37
 -0.05
 0.99
 122
 78

Congres: BATA BROTHERS • Bred Heifer • Homozygous Polled • Homo Polled, Non-Dilutor. This being our last year with cattle after 40 years, we gave Jeff pick of the bred heifers to support this great sale and the NDSA. Without a doubt this was one of the best reds we had to offer. Top of the breed for growth and milk EPD, she exemplifies our herd and what we will be selling on Feb. 9th at our bred and open heifer dispersal. She is big, thick, and will produce high value offspring. Her dam was purchased in this sale from Dolls 9 yrs ago. One of our top producers. K241 does everything right and has donor cow written all over her. The Red River progeny have been sale toppers and hard to fault. Al Bred to 38 Special 20H (ASA#: 3764686) on 5/20/23. Pasture exposed to DCR Mr Hard Impact H69 (ASA#: 3780825) from 6/5/23 to 9/1/23. Safe to the Al date.