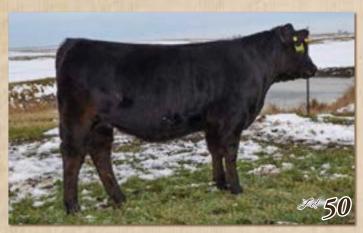

## Donation Heifer

Thank you, Kinn Simmental Ranch, for donating an outstanding open heifer by KBHR Bold Ruler to the ND Simmental Association!

#### KINNS MS. BOLD RULER 56L

BD: 3/3/2023 Tattoo: 56L

Reg #: 4275069

%SM: PB SM

Adj. BW: 58

Adj. WW: 552

**KBHR BOLD RULER H152** 

KINNS EDGE 356A

WS PROCLAMATION E202 **BAR CK MS X38 106Z** MJ ULTIMATE EDGE DCR MS NUGGET S201

CE BW WW YW MCE Milk MWW Stay Doc YG Marb REA 12 | 0.6 | 82 | 122 | 9 | 30 | 71 | 20 | 12 | -0.37 | 0.33 | 0.76 | 153 | 87

Consignor: KINN SIMMENTAL RANCH • Open Heifer • Homozygous Black • Homozygous Polled • We are very honored to offer this year's donation heifer. She is a feminine made female going back a couple generations to the S201 Nugget cow that we purchased from this very sale. She will be a very functional female for wherever she ends up.