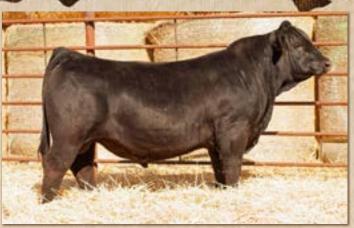

#### KINNS MS. BLACK ICE 946L

BD: 2/25/2023 Reg #: 4275035 %SM: 3/4 SM 1/4 AN Tattoo: 946L Adj. BW: 78 Adj. WW: 731

**TJ BLACK ICE 451H** 

TJ FROSTY 318E

KINNS MS. COOKIES N CREAM 946G

**TJ 95A** HOOK'S BLACK HAWK 50B

3C CROCUS 7420E

CE BW WW YW MCE Milk MWW Stay Doc YG Marb REA API 11 |-0.2 | 100 | 150 | 6 | 28 | 74 | 16 | 14 |-0.24 | 0.09 | 0.91 | 134 | 90

Consignor: KINN SIMMENTAL RANCH • Open Heifer • Homozygous Black • We are very excited to offer this heifer in this year's state sale. She is our best, and we can't wait to see what she will do for her new owner. She has that look that will just make you want to own her!!