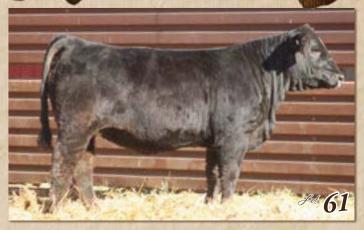

#### 44 TRAXS MISS RED RIVER K263

BD: 3/24/2022 Reg #: 4109674 %SM: PB SM Adj. WW: 694 Tattoo: K263 Adj. BW: 89

**TRAX RED RIVER E84** 

TRAXS MISS P BEEF D603

TNT WHISKY RIVER B298 MISS TRAXS B479 WS PRIME BEEF Z8 MISS TRAXS B453

CE BW WW YW MCE Milk MWW Stav Doc YG Marb REA API | 10 | 2.5 | 96 | 153 | 7 | 31 | 79 | 19 | 7 | -0.39 | 0.09 | 1.05 | 141 | 88

Consignor: TRAXINGER FARM • Bred Heifer • Homozygous Polled • This whole package has us excited. Trax's Miss k263 is a daughter of the power bull Traxs Red River. Shes mated to Lover boy, who is the sire to the \$95000 Captivate bull that grabbed the attention to many purebred breeders two years ago. K263 is just one of those females that have all the pieces put together the way you would like. Al bred to THSF Lover Boy B37ls (ASA#: 2983433) on 5/6/23. Pasture exposed to DCR Mr Killian K70 (ASA#: 4118728) from 5/12/23 to 6/22/23. Safe to the Al date.