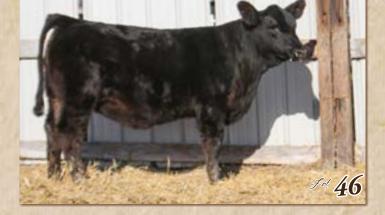

#### **BOFR MISS L322**

BD: 3/10/2023 Reg #: 4203644 %SM: 3/4 SM 1/4 AN Adj. BW: 87 Adj. WW: Tattoo: L322

LBRS GENESIS G69

WS PROCLAMATION E202 LBR DIANA D69 **ELLINGSON DURANGO 2156** KS WYNTER W436

**KS MISS DURANGO D822** 

CE BW WW YW MCE Milk MWW Stay Doc YG Marb REA 11 | 1.3 | 94 | 153 | 5 | 29 | 76 | 19 | 18 | -0.16 | 0.47 | 0.86 | 153 | 92

Consignor: BOE FARM & RANCH - Open Heifer - Homozygous Black - Homozygous Polled - D605 has done it again!! This is the third year in a row for this mating for her and all three females. The first female was the 2nd high seller in this sale going to Sys Simmentals. We retained her heifer from last year, which allows us the opportunity to offer this elite donor prospect in 2023. We strive to bring our finest to this sale - here is your opportunity to purchase our very best on December 9th!