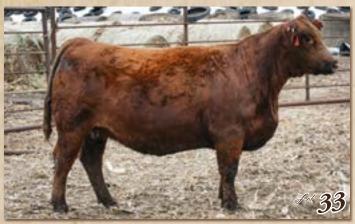

#### SRF MISS 287K

%SM: 3/4 SM 3/16 AN 1/16 MX BD: 3/22/2022 Reg #: 4110271 Tattoo: 287K Adj. BW: 89 Adj. WW: 602

**KBHR HARTLAND H100** 

KBHR E084

TJ HEISMAN 388F

**SRF MISS 944G** 

CCR COWBOY CUT 5048Z SRF MISS HOSS 702S

CE BW WW YW MCE Milk MWW Stay Doc YG Marb REA API TI 13 0.7 88 132 9 26 70 21 15 -0.27 0.32 0.88 149 85

Consignor: SRF SIMMENTALS - Bred Heifer - Homozygous Black - Homozygous Polled - 287K represents the first Hartland daughter we have offered for sale and she is a nice one. Moderate framed, long bodied with a super disposition. Her dam is one of our top young cows in the herd. Her granddam raised 16 calves before leaving as a bred cow. Homozygous Black and Homozygous Polled. Al bred to GW Triple Crown 018C (ASA#: 2954741) on 5/28/23. Pasture exposed to SRF Chance 019H (ASA#: 3786758) from 6/1/23 to 8/1/23. Safe to the AI date.