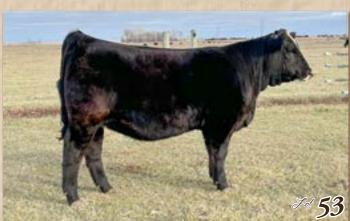

**SRF MISS 248K** 

BD: 3/7/2022 Reg #: 4110253 %SM: 1/2 SM 3/8 AN 1/8 MX Tattoo: 248K Adj. BW: 103 Adj. WW: 689

**TJ BLACK ICE 451H** 

TJ FROSTY 318E **TJ 95A** 

**SRF MISS 330A** 

TNT TANKER U263

3538

CE BW WW YW MCE Milk MWW Stay Doc YG Marb REA API TI 4 3.5 99 153 3 27 76 12 14 -0.07 0.14 0.76 107 82

Consignor: SRF SIMMENTALS • Bred Heifer • Homozygous Black • Homozygous Polled • 248K has been a standout since she was a calf. Her maternal sister sold in this sale a few years back to Leapaldt Simmentals, ND. Her long, big bodied Tanker dam has produced 9 daughters for us all while maintaining her udder, feet and fleshing ability. Homozygous Black and Homozygous Polled. Al bred to KBHR Global J138 (ASA#: 3943850) on 5/26/23. Pasture exposed to SRF Chance 019H (ASA#: 3786758) from 6/1/23 to 8/1/23. Safe to the Al date.