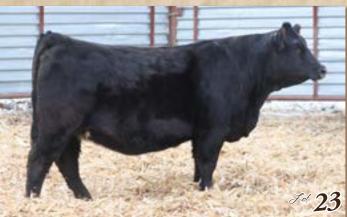

#### 48 DSR RED ALURE L301

BD: 3/18/2023 Reg #: 4213926 %SM: PB SM Tattoo: L301 Adj. BW: 77 Adj. WW: 793

**ROCKIN H CAPTIVATE J75** 

**DSR NEXT STAR A328** 

THSF LOVER BOY B33 **ROCKIN H MS.CAROLINA DSR BEEF MAKER X511** DSR STAR W428

CE BW WW YW MCE Milk MWW Stay Doc YG Marb REA API 15 | -1.1 | 88 | 132 | 9 | 33 | 77 | 18 | 16 | -0.46 | 0.23 | 0.94 | 156 | 92

Consignor: DECKERT SIMMENTAL RANCH • Open Heifer • Homozygous Polled • Red Alure has been a calf that we have been watching with great anticipation since she was born. She has developed into a beautiful front ended heifer with tremendous depth and capacity. She's beauty on paper, indicating great genetic potential, with 10 EPD's in the top 20% and 16 in the top 35%. She's got all the goods to to be the next great one.