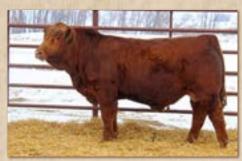

#### **DOUBLE J FARMS**

Reg #:

%SM: PB SM

Tattoo:

Adj. BW:

Adj. WW:

**BRIDLE BIT RECHARGE K256** 

**BRIDLE BIT RESOURCE G9117** 

**DJF E799** 

**BRIDLE BIT MISS B452 GLS INTEGRATE Z3 DJF B447** 

 CE
 BW
 WW
 YW
 MCE
 Milk
 MWW
 Stay
 Doc
 YG
 Marb
 REA
 API
 TI

 13
 0.2
 90
 141
 8
 24
 69
 17
 15
 -0.46
 0.08
 1.38
 140
 87

Consignor: DOUBLE J FARMS • Embryos • Homozygous Black • Homozygous Polled • Offering 3 Grade 1 IVF embryos. In the spring of 2023, we were searching among the herd for a new donor with consistent performance. E799 easily came to mind with her ranking in the top for weaning and yearling ratios as well as producing our high selling bull in 2022 with DJF Palisades to Ekstrum Simmentals. Watch for this female's genetics to have a large influence in our herd! Bridle Bit Recharge was the \$100,000 record high seller at the Bridle Bit Simmental 2023 Sale. This impressive young herd sire has an exceptional phenotype and outstanding ultrasound data. Not only does he have a 107 WW ratio and 109 YW ratio, he is also in the top 3% for calving ease and in the top 10% for both API and TI! There has been much talk about the great potential for this young