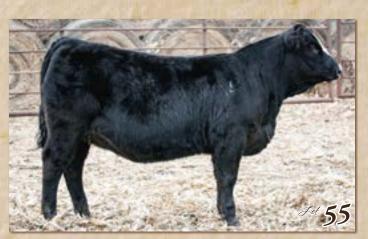

#### KINNS MS. BLACK ICE 946L

BD: 2/25/2023 Reg #: 4275035 %SM: 3/4 SM 1/4 AN Tattoo: 946L Adj. BW: 78 Adj. WW: 731

**TJ BLACK ICE 451H** 

TJ FROSTY 318E

KINNS MS. COOKIES N CREAM 946G

**TJ 95A** HOOK'S BLACK HAWK 50B

3C CROCUS 7420E

CE BW WW YW MCE Milk MWW Stay Doc YG Marb REA API 11 |-0.2 | 100 | 150 | 6 | 28 | 74 | 16 | 14 |-0.24 | 0.09 | 0.91 | 134 | 90

Consignor: KINN SIMMENTAL RANCH • Open Heifer • Homozygous Black • We are very excited to offer this heifer in this year's state sale. She is our best, and we can't wait to see what she will do for her new owner. She has that look that will just make you want to own her!!