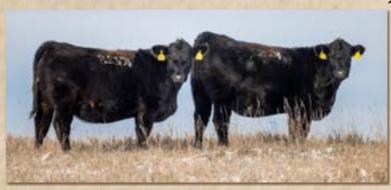

ANCH PICK OF THE BRED HEIFERS

Congress KENNER SIMMENTAL RANCH • The pick of our replacement bred heifers this year includes full sisters to the high-selling red & black bull sire groups from our 2022 sale – the Manifesto x 940G and the Hang Over x E820! There are 90 total heifers in the offering this year. The offering does not include the sale heifers going in the 2024 Production sale. All have genetically enhanced EPDs and trait testing completed.



Complete ultrasound and breeding data will be available. We are strict about udder quality, disposition, foot quality, structure and overall performance. The buyer will need to pick by January 15, as they will start calving mid-February. A list of heifers is available by request.







### QUANDT CATTLE COMPANY 2 PICK OF THE BRED HEIFERS



Consider. QUANDT CATTLE COMPANY - We are very excited to offer our first-ever pick of our 2024 bred heifers. We have 70 bred heifers to choose from. They are all trait-tested and have genomically enhanced EPDS. Along with that, there is a complete ultrasound and breeding data done on them. We believe this is one of our best sets of bred heifers ever. They exemplify what we look for in our heifers. They are backed by exceptionally great uddered cows and disposition along with containing great milk and growth traits. We have a wide variety of red and black Simmental percentages and purebred. Along with that, there are a number of daughters out of some of our best-producing flush cows. We reserve the right to one flush at the seller's expense and the buyer's convenience. We request that the