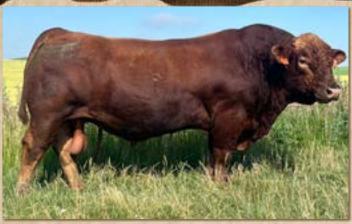

#### **BRIDLE BIT RECHARGE K256 SEMEN - 5 UNITS**

BD: 2/5/2022 Reg #: 4058272 %SM: PB SM Tattoo: K256 Adj. BW: 75 Adj. WW: 728

**BRIDLE BIT RESOURCE G9117** 

**BRIDLE BIT MISS G948** 

**HOOK'S ENCORE 65E BRIDLE BIT MISS B452 COLORADO BRIDLE BIT E752 BRIDLE BIT MISS X002** 

CE BW WW YW MCE Milk MWW Stay Doc YG Marb REA API TI

Consignor: CK CATTLE COMPANY - Bull - Homozygous Black - Homozygous Polled - The talk of the spring sale season was the acquisition of Recharge. He is the \$100,000 outcross herd sire purchased with Wager and Klockgether. His numbers speak for themselves and we are anxiously awaiting his first calves. Don't miss the opportunity to get in on the ground floor of this young stud's genetic potential. Limited semen will be sold! Selling 25 units of semen total

18 | -3.4 | 81 | 128 | 10 | 29 | 69 | 18 | 17 | -0.41 | 0.35 | 1.3 | 168 | 93

**BRIDLE BIT RECHARGE K256 SEMEN - 5 UNITS** 

**BRIDLE BIT RECHARGE K256 SEMEN - 5 UNITS** 

**BRIDLE BIT RECHARGE K256 SEMEN - 5 UNITS** 