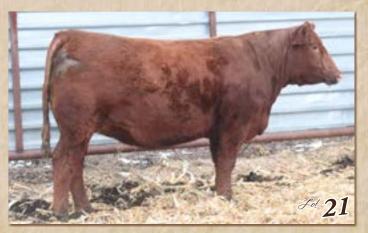

#### 22 HSR MS FRONTIER K382

BD: 3/23/2022 Reg #: 4132015 %SM: 3/4 SM 1/4 AN Tattoo: K382 Adj. BW: 85 Adj. WW: 692

**SYS FRONTIER D7** 

CCR FRONTIER 0053Z SYS MS ANSWER THAT Y9

**HSR MS ZEST B623** 

**HOOK'S ZEST 36Z DSR TWINKLE W407** 

| CE | BW  | WW | YW  | MCE | Milk | MWW | Stay | Doc | YG    | Marb | REA  | API | TI |
|----|-----|----|-----|-----|------|-----|------|-----|-------|------|------|-----|----|
| 9  | 1.7 | 89 | 126 | 4   | 33   | 77  | 15   | 15  | -0.24 | 0.07 | 0.51 | 112 | 78 |

gyor: HANSEN SIMMENTAL RANCH • Bred Heifer • Homozygous Black • Homozygous Polled • I really like the way this heifer is put together when you analyze her it's hard to find a hole in her. She's feminine fronted with plenty of rib shape and is full of muscle dripping down her hind leg. Al bred to Hook's Full Figures 11F (ASA#: 3403323) on 5/30/23. Pasture exposed to MLC Necessity K668 (ASA#: 4130062) from 6/5/23 to 8/20/23. Safe to the AI date.