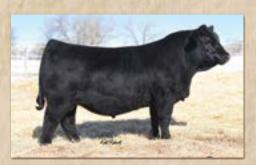

#### 44 TRAXS MISS RED RIVER K263

BD: 3/24/2022 Reg #: 4109674 %SM: PB SM Adj. WW: 694 Tattoo: K263 Adj. BW: 89

**TRAX RED RIVER E84** 

TRAXS MISS P BEEF D603

TNT WHISKY RIVER B298 MISS TRAXS B479 WS PRIME BEEF Z8 MISS TRAXS B453

CE BW WW YW MCE Milk MWW Stav Doc YG Marb REA API | 10 | 2.5 | 96 | 153 | 7 | 31 | 79 | 19 | 7 | -0.39 | 0.09 | 1.05 | 141 | 88

Consignor: TRAXINGER FARM • Bred Heifer • Homozygous Polled • This whole package has us excited. Trax's Miss k263 is a daughter of the power bull Traxs Red River. Shes mated to Lover boy, who is the sire to the \$95000 Captivate bull that grabbed the attention to many purebred breeders two years ago. K263 is just one of those females that have all the pieces put together the way you would like. Al bred to THSF Lover Boy B37ls (ASA#: 2983433) on 5/6/23. Pasture exposed to DCR Mr Killian K70 (ASA#: 4118728) from 5/12/23 to 6/22/23. Safe to the Al date.