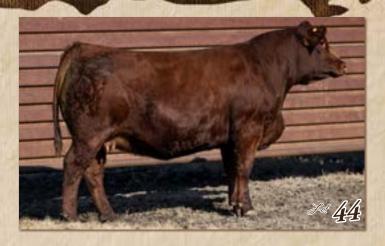

| .605-294-7227 |
|---------------|
| .605-377-4110 |
|               |
| 43 & 44       |
| Houghton, SD  |
|               |

| TRIPLE H SIMMENTALS - HANNAFORD, ND   |        |
|---------------------------------------|--------|
| Kelly Hanson701-789                   | 9-1391 |
| Bryan Hanson701-789                   | 9-0655 |
| E-mail: kelly.hanson@centralplainsag. | net    |
| Website: triplehsimmentals.com        |        |
| Consignment Lots: 38, 39, 40, 59, 60, |        |
| Sale Info: February 12, 2024, Hannafo | rd, ND |
|                                       |        |