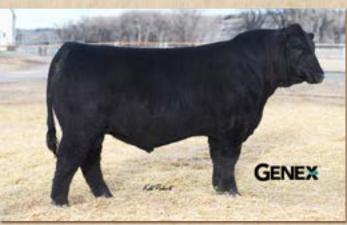

#### **BRIDLE BIT RECHARGE K256 SEMEN - 5 UNITS**

BD: 2/5/2022 Reg #: 4058272 %SM: PB SM Tattoo: K256 Adj. BW: 75 Adj. WW: 728

**BRIDLE BIT RESOURCE G9117** 

**BRIDLE BIT MISS G948** 

**HOOK'S ENCORE 65E BRIDLE BIT MISS B452 COLORADO BRIDLE BIT E752 BRIDLE BIT MISS X002** 

CE BW WW YW MCE Milk MWW Stay Doc YG Marb REA API TI

Consignor: CK CATTLE COMPANY - Bull - Homozygous Black - Homozygous Polled - The talk of the spring sale season was the acquisition of Recharge. He is the \$100,000 outcross herd sire purchased with Wager and Klockgether. His numbers speak for themselves and we are anxiously awaiting his first calves. Don't miss the opportunity to get in on the ground floor of this young stud's genetic potential. Limited semen will be sold! Selling 25 units of semen total

18 | -3.4 | 81 | 128 | 10 | 29 | 69 | 18 | 17 | -0.41 | 0.35 | 1.3 | 168 | 93

**BRIDLE BIT RECHARGE K256 SEMEN - 5 UNITS** 

**BRIDLE BIT RECHARGE K256 SEMEN - 5 UNITS** 

**BRIDLE BIT RECHARGE K256 SEMEN - 5 UNITS** 