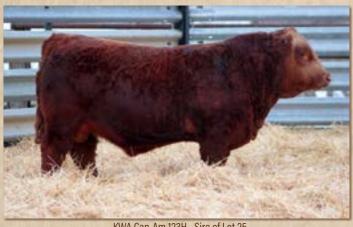

#### MISS GD K233

BD: 2/23/2022 Reg #: 4106861 %SM: PB SM Adj. BW: 101 Adj. WW: 661 Tattoo: K233

**KWA CAN-AM 123H** 

KWA MS ROCK 14X CDI TRAIN WRECK 314E MISS GD H070

MISS GD D57

MRL STATEMENT 3F

| CE | BW  | WW | YW  | MCE | Milk | MWW | Stay | Doc | YG   | Marb | REA  | API | TI |
|----|-----|----|-----|-----|------|-----|------|-----|------|------|------|-----|----|
| 9  | 4.2 | 86 | 134 | 6   | 34   | 77  | 19   | 14  | -0.4 | 0.11 | 0.99 | 133 | 80 |

Consignor: G & D SIMMENTAL - Bred Heifer - Homozygous Polled - Miss GD K233 is a dark cherry red heifer that puts all things together in a well-balanced, neat made, easy fleshing packing. Bred to Bridle Bit Red Rock a person can't go wrong. Buy with confidence. Al bred to Bridle Bit Red Rock (ASA#: 3560970) on 5/17/23. Pasture exposed to CDI North Country (ASA#: 3651099) from 5/25/23 to 7/31/23. Safe to the AI