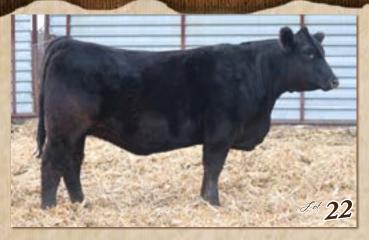

#### **HSR MS FALCON K491**

BD: 4/8/2022 Reg #: 4132124 %SM: PB SM Tattoo: K491 Adj. BW: 86 Adi. WW: 700

**LRS FALCON 442G** 

**HOOK'S EAGLE 6E** LRS MS CLASS ACT 437B **KOCH BIG TIMBER 685D** HSR MS POWER GRID D310

**HSR MS TIMBER F127** 

|    |     |    |     |   |    |    |    |    |       |      |      | API |    |
|----|-----|----|-----|---|----|----|----|----|-------|------|------|-----|----|
| 12 | 1.3 | 98 | 161 | 6 | 29 | 77 | 21 | 15 | -0.18 | 0.27 | 0.85 | 160 | 94 |
| 6  |     |    |     |   |    |    |    |    |       |      |      |     |    |

Consignor: HANSEN SIMMENTAL RANCH - Bred Heifer - Homozygous Black - Homozygous Polled • You really have to appreciate all the things this heifer does right from epds to phenotype she has it all. This heifer is the kind that make true breeding bulls and front end heifer calves. She is a long bodied, soft middled, wide topped heifer. When you put her in motion you have to appreciate how easily she moves out and covers every track she makes. Al bred to Ellingson Badlands 0285 (ASA#: 4156019) on 5/29/23. Pasture exposed to MLC Necessity K668 (ASA#: 4130062) from 6/5/23 to 8/20/23. Safe to the Al date.