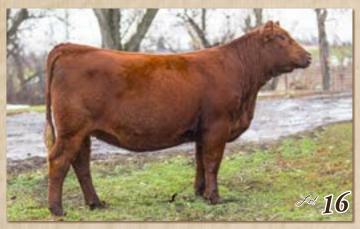

#### 48 DSR RED ALURE L301

BD: 3/18/2023 Reg #: 4213926 %SM: PB SM Tattoo: L301 Adj. BW: 77 Adj. WW: 793

**ROCKIN H CAPTIVATE J75** 

**DSR NEXT STAR A328** 

THSF LOVER BOY B33 **ROCKIN H MS.CAROLINA DSR BEEF MAKER X511** DSR STAR W428

CE BW WW YW MCE Milk MWW Stay Doc YG Marb REA API 15 | -1.1 | 88 | 132 | 9 | 33 | 77 | 18 | 16 | -0.46 | 0.23 | 0.94 | 156 | 92

Consignor: DECKERT SIMMENTAL RANCH • Open Heifer • Homozygous Polled • Red Alure has been a calf that we have been watching with great anticipation since she was born. She has developed into a beautiful front ended heifer with tremendous depth and capacity. She's beauty on paper, indicating great genetic potential, with 10 EPD's in the top 20% and 16 in the top 35%. She's got all the goods to to be the next great one.