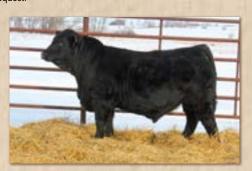

day!



## Pick of the Herds



#### KENNER SIMMENTAL RANCH PICK OF THE BRED HEIFERS

Congress KENNER SIMMENTAL RANCH • The pick of our replacement bred heifers this year includes full sisters to the high-selling red & black bull sire groups from our 2022 sale – the Manifesto x 940G and the Hang Over x E820! There are 90 total heifers in the offering this year. The offering does not include the sale heifers going in the 2024 Production sale. All have genetically enhanced EPDs and trait testing completed.



Complete ultrasound and breeding data will be available. We are strict about udder quality, disposition, foot quality, structure and overall performance. The buyer will need to pick by January 15, as they will start calving mid-February. A list of heifers is available by request.







### QUANDT CATTLE COMPANY 2 PICK OF THE BRED HEIFERS



Consider. QUANDT CATTLE COMPANY - We are very excited to offer our first-ever pick of our 2024 bred heifers. We have 70 bred heifers to choose from. They are all trait-tested and have genomically enhanced EPDS. Along with that, there is a complete ultrasound and breeding data done on them. We believe this is one of our best sets of bred heifers ever. They exemplify what we look for in our heifers. They are backed by exceptionally great uddered cows and disposition along with containing great milk and growth traits. We have a wide variety of red and black Simmental percentages and purebred. Along with that, there are a number of daughters out of some of our best-producing flush cows. We reserve the right to one flush at the seller's