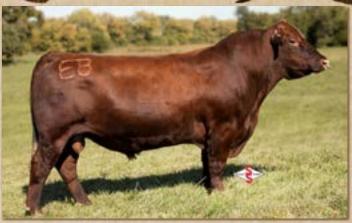

#### **BRIDLE BIT RECHARGE K256 SEMEN - 5 UNITS**

BD: 2/5/2022 Reg #: 4058272 %SM: PB SM Tattoo: K256 Adj. BW: 75 Adj. WW: 728

**BRIDLE BIT RESOURCE G9117** 

**BRIDLE BIT MISS G948** 

**HOOK'S ENCORE 65E BRIDLE BIT MISS B452 COLORADO BRIDLE BIT E752 BRIDLE BIT MISS X002** 

CE BW WW YW MCE Milk MWW Stay Doc YG Marb REA API TI

Consignor: CK CATTLE COMPANY - Bull - Homozygous Black - Homozygous Polled - The talk of the spring sale season was the acquisition of Recharge. He is the \$100,000 outcross herd sire purchased with Wager and Klockgether. His numbers speak for themselves and we are anxiously awaiting his first calves. Don't miss the opportunity to get in on the ground floor of this young stud's genetic potential. Limited semen will be sold! Selling 25 units of semen total

18 | -3.4 | 81 | 128 | 10 | 29 | 69 | 18 | 17 | -0.41 | 0.35 | 1.3 | 168 | 93

**BRIDLE BIT RECHARGE K256 SEMEN - 5 UNITS** 

**BRIDLE BIT RECHARGE K256 SEMEN - 5 UNITS** 

**BRIDLE BIT RECHARGE K256 SEMEN - 5 UNITS** 