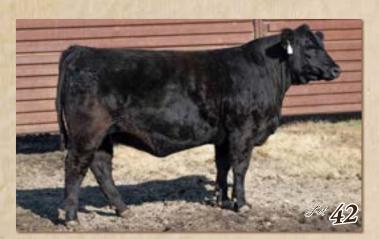

#### THSR MS EPIC K284

BD: 1/17/2022 Reg #: 4023496 %SM: 3/4 SM 1/4 AN Tattoo: K284 Adj. BW: 70 Adj. WW: 805

**OMF EPIC E27** 

THSR MS MAIN EVENT H001

WS ALL-AROUND Z35 OMF TIME LESS B100 TJ MAIN EVENT 503B THSR MS IN FOCUS B420

 CE
 BW
 WW
 YW
 MCE
 Milk
 MWW
 Stay
 Doc
 YG
 Marb
 REA
 API
 TI

 16
 -2.1
 98
 145
 9
 28
 77
 15
 14
 -0.23
 0.24
 0.74
 145
 93

Congress TRIPLE H SIMMENTALS • Bred Heifer • Homozygous Black • Homozygous Polled • Here is a OMF Epic heifer that is docile, easy going that is put together well. She is long sided, with plenty of spring and shape of rib. She is wide based, sound and is sensible sized, in an easy fleshing package. She has a very well-balanced set of EPD's also. Be sure to stop by sale day and check her out. Al bred to JC Mr Pontiac D114K (ASA#: 4029546) on 5/28/23. No pasture exposure. Safe to the Al date.