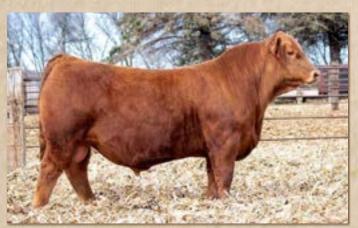

#### KINNS MS. BOLD RULER 56L

BD: 3/3/2023 Tattoo: 56L

Reg #: 4275069

%SM: PB SM

Adj. BW: 58

Adj. WW: 552

**KBHR BOLD RULER H152** 

KINNS EDGE 356A

WS PROCLAMATION E202 **BAR CK MS X38 106Z** MJ ULTIMATE EDGE DCR MS NUGGET S201

CE BW WW YW MCE Milk MWW Stay Doc YG Marb REA 12 | 0.6 | 82 | 122 | 9 | 30 | 71 | 20 | 12 | -0.37 | 0.33 | 0.76 | 153 | 87

Consignor: KINN SIMMENTAL RANCH • Open Heifer • Homozygous Black • Homozygous Polled • We are very honored to offer this year's donation heifer. She is a feminine made female going back a couple generations to the S201 Nugget cow that we purchased from this very sale. She will be a very functional female for wherever she ends up.