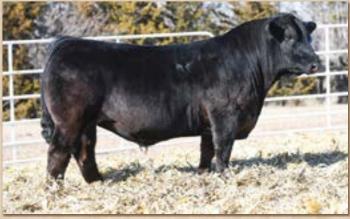

#### **BRIDLE BIT RECHARGE K256 SEMEN - 5 UNITS**

BD: 2/5/2022 Reg #: 4058272 %SM: PB SM Tattoo: K256 Adj. BW: 75 Adj. WW: 728

**BRIDLE BIT RESOURCE G9117** 

**BRIDLE BIT MISS G948** 

**HOOK'S ENCORE 65E BRIDLE BIT MISS B452 COLORADO BRIDLE BIT E752 BRIDLE BIT MISS X002** 

CE BW WW YW MCE Milk MWW Stay Doc YG Marb REA API TI

Consignor: CK CATTLE COMPANY - Bull - Homozygous Black - Homozygous Polled - The talk of the spring sale season was the acquisition of Recharge. He is the \$100,000 outcross herd sire purchased with Wager and Klockgether. His numbers speak for themselves and we are anxiously awaiting his first calves. Don't miss the opportunity to get in on the ground floor of this young stud's genetic potential. Limited semen will be sold! Selling 25 units of semen total

18 | -3.4 | 81 | 128 | 10 | 29 | 69 | 18 | 17 | -0.41 | 0.35 | 1.3 | 168 | 93

**BRIDLE BIT RECHARGE K256 SEMEN - 5 UNITS** 

**BRIDLE BIT RECHARGE K256 SEMEN - 5 UNITS** 

**BRIDLE BIT RECHARGE K256 SEMEN - 5 UNITS** 