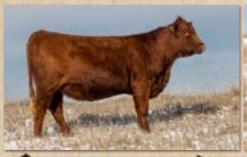

our 2024 bred heifers. We have 70 bred heifers to choose from. They are all trait-tested and have genomically enhanced EPDS. Along with that, there is a complete ultrasound and breeding data done on them. We believe this is one of our best sets of bred heifers ever. They exemplify what we look for in our heifers. They are backed by exceptionally great uddered cows and disposition along with containing great milk and growth traits. We have a wide variety of red and black Simmental percentages and purebred. Along with that, there are a number of daughters out of some of our best-producing flush cows. We reserve the right to one flush at the seller's expense and the buyer's convenience. We request that the buyer pick her up by January 20. We have a full list of heifers available by request.







## Semen & Embryos



Selling 5 units of semen on Bridle Bit Recharge in each Lot, 3A-3D





Above: JF Latisha 325A, maternal granddam of Embryo Lot 4a, was the Champion Purebred Cow/Calf Pair at the National Show in St. Paul in 2018

Left: Bridle Bit Recharge K256, sire of Embryo Lots 4a and 4b

Below: DJF E799, Dam of Embryo Lot 4B



#### **BRIDLE BIT RECHARGE K256 SEMEN - 5 UNITS**

BD: 2/5/2022 Reg #: 4058272 %SM: PB SM Tattoo: K256 Adj. BW: 75 Adj. WW: 728

**BRIDLE BIT RESOURCE G9117** 

**BRIDLE BIT MISS G948** 

**HOOK'S ENCORE 65E BRIDLE BIT MISS B452 COLORADO BRIDLE BIT E752 BRIDLE BIT MISS X002** 

CE BW WW YW MCE Milk MWW Stay Doc YG Marb REA API TI

Consignor: CK CATTLE COMPANY - Bull - Homozygous Black - Homozygous Polled - The talk of the spring sale season was the a