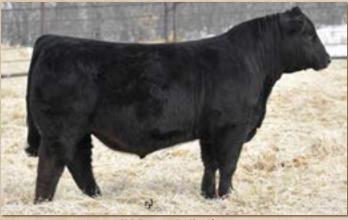

#### **BOFR MISS L322**

BD: 3/10/2023 Reg #: 4203644 %SM: 3/4 SM 1/4 AN Adj. BW: 87 Adj. WW: Tattoo: L322

LBRS GENESIS G69

WS PROCLAMATION E202 LBR DIANA D69 **ELLINGSON DURANGO 2156** KS WYNTER W436

**KS MISS DURANGO D822** 

CE BW WW YW MCE Milk MWW Stay Doc YG Marb REA 11 | 1.3 | 94 | 153 | 5 | 29 | 76 | 19 | 18 | -0.16 | 0.47 | 0.86 | 153 | 92

Consignor: BOE FARM & RANCH - Open Heifer - Homozygous Black - Homozygous Polled - D605 has done it again!! This is the third year in a row for this mating for her and all three females. The first female was the 2nd high seller in this sale going to Sys Simmentals. We retained her heifer from last year, which allows us the opportunity to offer this elite donor prospect in 2023. We strive to bring our finest to this sale - here is your opportunity to purchase our very best on December 9th!