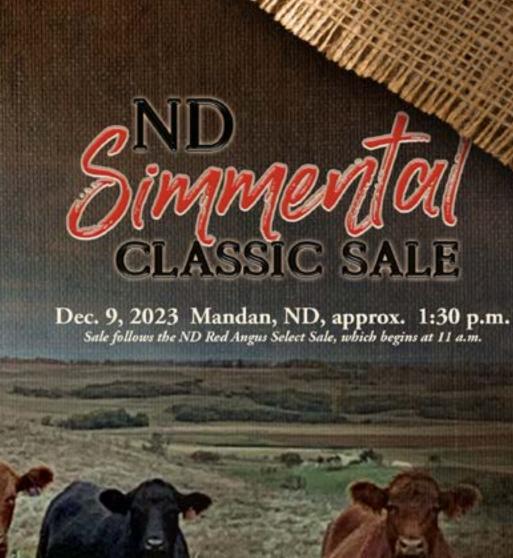

# Simmer of CLASSIC SALE

#### **SATURDAY, DECEMBER 9, 2023**

1:30 PM (approx.) •Kist Livestock, Mandan, ND Sale immediately follows the ND Red Angus Sale – 11 AM CST

Location: Kist Livestock......701-663-9573 1715 40th Ave SE • Mandan, ND 58554 www.kistlivestockauction.com