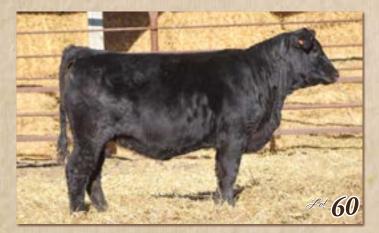

#### SYS MISS ADVANTAGE L77

BD: 3/13/2023 Reg #: 4275171 %SM: 3/4 SM 1/4 AN Tattoo: L77 Adj. BW: 84 Adj. WW: 624

**GQ ADVANTAGE H22** 

SYS MAZY A2

DCR MR BENCHMARK F113 **GO MS E744** S A V FINAL ANSWER 0035 SYS MS FORCE Y20

| CE | BW | WW | YW  | MCE | Milk | MWW | Stay | Doc | YG    | Marb | REA  | API | TI |
|----|----|----|-----|-----|------|-----|------|-----|-------|------|------|-----|----|
| 11 | 1  | 85 | 128 | 7   | 28   | 70  | 18   | 13  | -0.31 | 0.09 | 0.88 | 134 | 81 |

Consignor: SYS SIMMENTALS - Open Heifer - Sys Ms Advantage L77 is one of the deepest middled heifers in the pen as well as being straight in her lines and correct from the ground up, she's built for the long haul. Her ten year old Dam has the best udder and widest based Final Answer's I've ever seen.





#### 56 STAV MISS RED WAVE 3051L

BD: 2/12/2023 Reg #: 4207982 %SM: PB SM Tattoo: 3051L Adj. BW: 80 Adj. WW: 641

**STAV RED WAVE 105F** 

**STAV MISS BARON 809F** 

CDI PRIME TIME 444D CDI MS BEEF KING 74Z **RED BARON HR P101** STAV RED OAK 608D

CE BW WW YW MCE Milk MWW Stay Doc YG Marb REA API 10 | 2.4 | 91 | 130 | 7 | 27 | 72 | 18 | 13 | -0.42 | 0.18 | 0.98 | 140 | 86

Consignor: M/S STAVICK SIMMENTAL • Open Heifer • Homozygous Polled • 3051L is a solid red non-diluted, Homo polled heifer tracing back to 213X an open female we purchased on this sale from Rocky Hills Ranch in 2010. It just goes to show how long these females will go on to impact several programs over time. Her paternal grand dam is CDI Miss Beef King 74Z. She is the dam of AI studs such as CDI Downtown, CDI Abundance