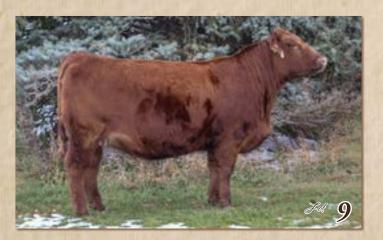

#### 48 DSR RED ALURE L301

BD: 3/18/2023 Reg #: 4213926 %SM: PB SM Tattoo: L301 Adj. BW: 77 Adj. WW: 793

**ROCKIN H CAPTIVATE J75** 

**DSR NEXT STAR A328** 

THSF LOVER BOY B33 **ROCKIN H MS.CAROLINA DSR BEEF MAKER X511** DSR STAR W428

CE BW WW YW MCE Milk MWW Stay Doc YG Marb REA API 15 | -1.1 | 88 | 132 | 9 | 33 | 77 | 18 | 16 | -0.46 | 0.23 | 0.94 | 156 | 92

Consignor: DECKERT SIMMENTAL RANCH • Open Heifer • Homozygous Polled • Red Alure has been a calf that we have been watching with great anticipation since she was born. She has developed into a beautiful front ended heifer with tremendous depth and capacity. She's beauty on paper, indicating great genetic potential, with 10 EPD's in the top 20% and 16 in the top 35%. She's got all the goods to to be the next great one.