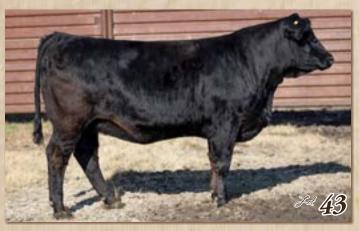

| .605-294-7227 |
|---------------|
| .605-377-4110 |
|               |
| 43 & 44       |
| Houghton, SD  |
|               |

| TRIPLE H SIMMENTALS - HANNAFORD, ND   |        |
|---------------------------------------|--------|
| Kelly Hanson701-789                   | 9-1391 |
| Bryan Hanson701-789                   | 9-0655 |
| E-mail: kelly.hanson@centralplainsag. | net    |
| Website: triplehsimmentals.com        |        |
| Consignment Lots: 38, 39, 40, 59, 60, |        |
| Sale Info: February 12, 2024, Hannafo | rd, ND |
|                                       |        |