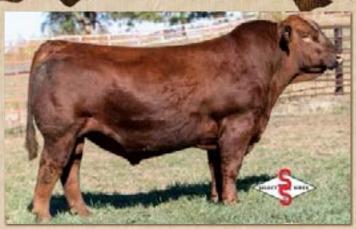

#### **BRIDLE BIT RECHARGE K256 SEMEN - 5 UNITS**

BD: 2/5/2022 Reg #: 4058272 %SM: PB SM Tattoo: K256 Adj. BW: 75 Adj. WW: 728

**BRIDLE BIT RESOURCE G9117** 

**BRIDLE BIT MISS G948** 

**HOOK'S ENCORE 65E BRIDLE BIT MISS B452 COLORADO BRIDLE BIT E752 BRIDLE BIT MISS X002** 

CE BW WW YW MCE Milk MWW Stay Doc YG Marb REA API TI

Consignor: CK CATTLE COMPANY - Bull - Homozygous Black - Homozygous Polled - The talk of the spring sale season was the acquisition of Recharge. He is the \$100,000 outcross herd sire purchased with Wager and Klockgether. His numbers speak for themselves and we are anxiously awaiting his first calves. Don't miss the opportunity to get in on the ground floor of this young stud's genetic potential. Limited semen will be sold! Selling 25 units of semen total

18 | -3.4 | 81 | 128 | 10 | 29 | 69 | 18 | 17 | -0.41 | 0.35 | 1.3 | 168 | 93

**BRIDLE BIT RECHARGE K256 SEMEN - 5 UNITS** 

**BRIDLE BIT RECHARGE K256 SEMEN - 5 UNITS** 

**BRIDLE BIT RECHARGE K256 SEMEN - 5 UNITS** 