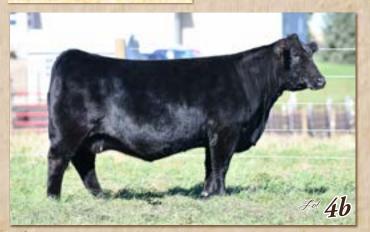

## Semen & Embryos

Selling 5 units of semen on Bridle Bit Recharge in each Lot, 3A-3D

Above: JF Latisha 325A, maternal granddam of Embryo Lot 4a, was the Champion Purebred Cow/Calf Pair at the National Show in St. Paul in 2018

Left: Bridle Bit Recharge K256, sire of Embryo Lots 4a and 4b

Below: DJF E799, Dam of Embryo Lot 4B