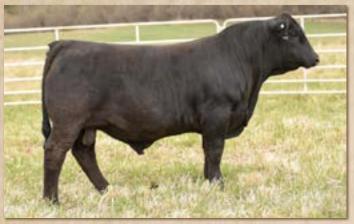

Left: Bridle Bit Recharge K256, sire of Embryo Lots 4a and 4b

Below: DJF E799, Dam of Embryo Lot 4B