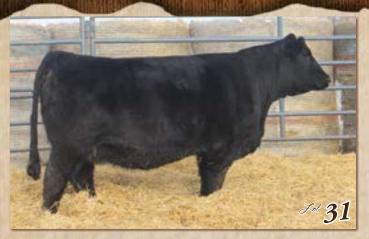

**SRF MISS 248K** 

BD: 3/7/2022 Reg #: 4110253 %SM: 1/2 SM 3/8 AN 1/8 MX Tattoo: 248K Adj. BW: 103 Adj. WW: 689

**TJ BLACK ICE 451H** 

TJ FROSTY 318E **TJ 95A** 

**SRF MISS 330A** 

TNT TANKER U263

3538

CE BW WW YW MCE Milk MWW Stay Doc YG Marb REA API TI 4 3.5 99 153 3 27 76 12 14 -0.07 0.14 0.76 107 82

Consignor: SRF SIMMENTALS • Bred Heifer • Homozygous Black • Homozygous Polled • 248K has been a standout since she was a calf. Her maternal sister sold in this sale a few years back to Leapaldt Simmentals, ND. Her long, big bodied Tanker dam has produced 9 daughters for us all while maintaining her udder, feet and fleshing ability. Homozygous Black and Homozygous Polled. Al bred to KBHR Global J138 (ASA#: 3943850) on 5/26/23. Pasture exposed to SRF Chance 019H (ASA#: 3786758) from 6/1/23 to 8/1/23. Safe to the Al date.