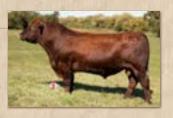

## Semen & Embryos

Selling 5 units of semen on Bridle Bit Recharge in each Lot, 3A-3D

Above: JF Latisha 325A, maternal granddam of Embryo Lot 4a, was the Champion Purebred Cow/Calf Pair at the National Show in St. Paul in 2018

Left: Bridle Bit Recharge K256, sire of Embryo Lots 4a and 4b

Below: DJF E799, Dam of Embryo Lot 4B

#### **BRIDLE BIT RECHARGE K256 SEMEN - 5 UNITS**

BD: 2/5/2022 Reg #: 4058272 %SM: PB SM Tattoo: K256 Adj. BW: 75 Adj. WW: 728

**BRIDLE BIT RESOURCE G9117** 

**BRIDLE BIT MISS G948** 

**HOOK'S ENCORE 65E BRIDLE BIT MISS B452 COLORADO BRIDLE BIT E752 BRIDLE BIT MISS X002** 

CE BW WW YW MCE Milk MWW Stay Doc YG Marb REA API TI

Consignor: CK CATTLE COMPANY - Bull - Homozygous Black - Homozygous Polled - The talk of the spring sale season was the acquisition of Recharge. He is the \$100,000 outcross herd sire purchased with Wager and Klockgether. His numbers speak for themselves and we are anxiously awaiting his first calves. Don't miss the opportunity to get in on the ground floor of this young stud's genetic potential. Limited semen will be sold! Selling 25 units of semen total