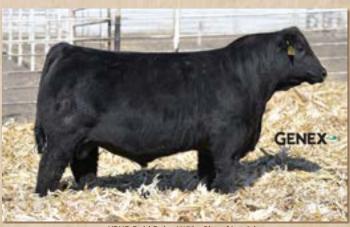

#### **BRIDLE BIT RECHARGE K256 SEMEN - 5 UNITS**

BD: 2/5/2022 Reg #: 4058272 %SM: PB SM Tattoo: K256 Adj. BW: 75 Adj. WW: 728

**BRIDLE BIT RESOURCE G9117** 

**BRIDLE BIT MISS G948** 

**HOOK'S ENCORE 65E BRIDLE BIT MISS B452 COLORADO BRIDLE BIT E752 BRIDLE BIT MISS X002** 

CE BW WW YW MCE Milk MWW Stay Doc YG Marb REA API TI

Consignor: CK CATTLE COMPANY - Bull - Homozygous Black - Homozygous Polled - The talk of the spring sale season was the acquisition of Recharge. He is the \$100,000 outcross herd sire purchased with Wager and Klockgether. His numbers speak for themselves and we are anxiously awaiting his first calves. Don't miss the opportunity to get in on the ground floor of this young stud's genetic potential. Limited semen will be sold! Selling 25 units of semen total

18 | -3.4 | 81 | 128 | 10 | 29 | 69 | 18 | 17 | -0.41 | 0.35 | 1.3 | 168 | 93

**BRIDLE BIT RECHARGE K256 SEMEN - 5 UNITS** 

**BRIDLE BIT RECHARGE K256 SEMEN - 5 UNITS** 

**BRIDLE BIT RECHARGE K256 SEMEN - 5 UNITS** 