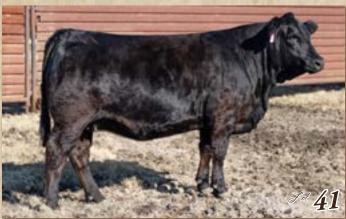

#### THSR MS JOKER K224

BD: 1/4/2022 Tattoo: K224

Reg #: 4023525 %SM: 5/8 SM 3/8 AN

Adj. BW: 79 Adj. WW: 675

**THSR THE JOKER G946** 

**THSR MS TOUR D605** 

LFE THE RIDDLER 323B THSR MS SINGLETARY B460 R B TOUR OF DUTY 177 THSR MS EASY MONEY B439

CE BW WW YW MCE Milk MWW Stay Doc YG Marb REA 12 | 1.7 | 92 | 144 | 7 | 25 | 71 | 15 | 14 | -0.21 | 0.3 | 0.77 | 133 | 85

Consigner: TRIPLE H SIMMENTALS • Bred Heifer • Homozygous Polled • This daughter of Joker is no joke she is a female with a loaded pedigree for growth and performance. Her paternal grand dam has a WWR 107 and a YWR 111, her great grand dam has a WWR 102 and YWR 109. She seller bred to the exciting new herd sire at Begger's Diamond V, THSR Clicker K222. Be sure to find her sale day you won't be disappointed. Al bred to THSR Clicker K222 (ASA#: 4023507) on 5/24/23. No pasture exposure. Safe to the Al date.