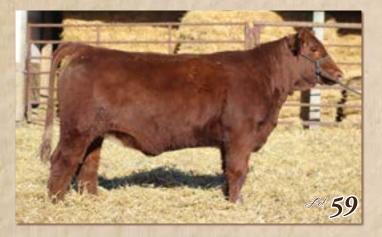

#### SYS MISS ADVANTAGE L77

BD: 3/13/2023 Reg #: 4275171 %SM: 3/4 SM 1/4 AN Tattoo: L77 Adj. BW: 84 Adj. WW: 624

**GQ ADVANTAGE H22** 

SYS MAZY A2

DCR MR BENCHMARK F113 **GO MS E744** S A V FINAL ANSWER 0035 SYS MS FORCE Y20

| CE | BW | WW | YW  | MCE | Milk | MWW | Stay | Doc | YG    | Marb | REA  | API | TI |
|----|----|----|-----|-----|------|-----|------|-----|-------|------|------|-----|----|
| 11 | 1  | 85 | 128 | 7   | 28   | 70  | 18   | 13  | -0.31 | 0.09 | 0.88 | 134 | 81 |

Consignor: SYS SIMMENTALS - Open Heifer - Sys Ms Advantage L77 is one of the deepest middled heifers in the pen as well as being straight in her lines and correct from the ground up, she's built for the long haul. Her ten year old Dam has the best udder and widest based Final Answer's I've ever seen.





#### 56 STAV MISS RED WAVE 3051L

BD: 2/12/2023 Reg #: 4207982 %SM: PB SM Tattoo: 3051L Adj. BW: 80 Adj. WW: 641

**STAV RED WAVE 105F** 

**STAV MISS BARON 809F** 

CDI PRIME TIME 444D CDI MS BEEF KING 74Z **RED BARON HR P101** STAV RED OAK 608D

CE BW WW YW MCE Milk MWW Stay Doc YG Marb REA API 10 | 2.4 | 91 | 130 | 7 | 27 | 72 | 18 | 13 | -0.42 | 0.18 | 0.98 | 140 | 86

Consignor: M/S STAVICK SIMMENTAL • Open Heifer • Homozygous Polled • 3051L is a solid red non-diluted, Homo polled heifer tracing back to 213X an open female we purchased on this sale from Rocky Hills Ranch in 2010. It just goes to show how long these females will go on to impact several programs over time. Her paternal grand dam is CDI Miss Beef King 74Z. She is the dam of AI studs such as CDI Downtown, CDI Abundanc