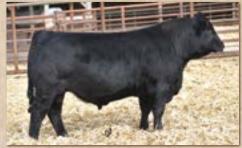

## Donation Heifer

Thank you, Kinn Simmental Ranch, for donating an outstanding open heifer by KBHR Bold Ruler to the ND Simmental Association!

#### KINNS MS. BOLD RULER 56L

BD: 3/3/2023 Tattoo: 56L

Reg #: 4275069

%SM: PB SM

Adj. BW: 58

Adj. WW: 552

**KBHR BOLD RULER H152** 

KINNS EDGE 356A

Consignor: KINN SIMMENTAL RANCH • Open Heifer • Homozygous Black • Homozygous Polled • We are very honored to offer this year's donation heifer. She is a feminine made female going back a couple generations to the S201 Nugget cow that we purchased from this very sale. She will be a very functional female for wherever she ends up.