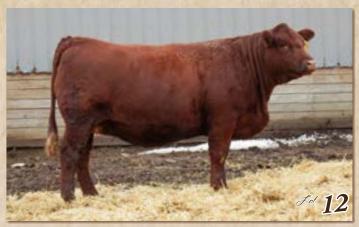

#### 48 DSR RED ALURE L301

BD: 3/18/2023 Reg #: 4213926 %SM: PB SM Tattoo: L301 Adj. BW: 77 Adj. WW: 793

**ROCKIN H CAPTIVATE J75** 

**DSR NEXT STAR A328** 

THSF LOVER BOY B33 **ROCKIN H MS.CAROLINA DSR BEEF MAKER X511** DSR STAR W428

CE BW WW YW MCE Milk MWW Stay Doc YG Marb REA API 15 | -1.1 | 88 | 132 | 9 | 33 | 77 | 18 | 16 | -0.46 | 0.23 | 0.94 | 156 | 92

Consignor: DECKERT SIMMENTAL RANCH • Open Heifer • Homozygous Polled • Red Alure has been a calf that we have been watching with great anticipation since she was born. She has developed into a beautiful front ended heifer with tremendous depth and capacity. She's beauty on paper, indicating great genetic potential, with 10 EPD's in the top 20% and 16 in the top 35%. She's got all the goods to to be the next great one.