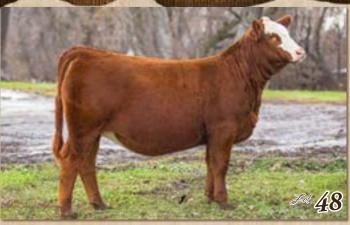

#### 48 DSR RED ALURE L301

BD: 3/18/2023 Reg #: 4213926 %SM: PB SM Tattoo: L301 Adj. BW: 77 Adj. WW: 793

**ROCKIN H CAPTIVATE J75** 

**DSR NEXT STAR A328** 

THSF LOVER BOY B33 **ROCKIN H MS.CAROLINA DSR BEEF MAKER X511** DSR STAR W428

CE BW WW YW MCE Milk MWW Stay Doc YG Marb REA API 15 | -1.1 | 88 | 132 | 9 | 33 | 77 | 18 | 16 | -0.46 | 0.23 | 0.94 | 156 | 92

Consignor: DECKERT SIMMENTAL RANCH • Open Heifer • Homozygous Polled • Red Alure has been a calf that we have been watching with great anticipation since she was born. She has developed into a beautiful front ended heifer with tremendous depth and capacity. She's beauty on paper, indicating great genetic potential, with 10 EPD's in the top 20% and 16 in the top 35%. She's got all the goods to to be the next great one.