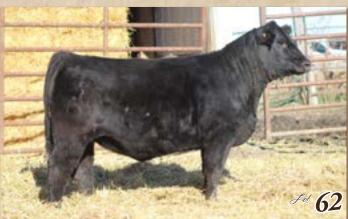

#### 44 TRAXS MISS RED RIVER K263

BD: 3/24/2022 Reg #: 4109674 %SM: PB SM Adj. WW: 694 Tattoo: K263 Adj. BW: 89

**TRAX RED RIVER E84** 

TRAXS MISS P BEEF D603

TNT WHISKY RIVER B298 MISS TRAXS B479 WS PRIME BEEF Z8 MISS TRAXS B453

CE BW WW YW MCE Milk MWW Stav Doc YG Marb REA API | 10 | 2.5 | 96 | 153 | 7 | 31 | 79 | 19 | 7 | -0.39 | 0.09 | 1.05 | 141 | 88

Consignor: TRAXINGER FARM • Bred Heifer • Homozygous Polled • This whole package has us excited. Trax's Miss k263 is a daughter of the power bull Traxs Red River. Shes mated to Lover boy, who is the sire to the \$95000 Captivate bull that grabbed the attention to many purebred breeders two years ago. K263 is just one of those females that have all the pieces put together the way you would like. Al bred to THSF Lover Boy B37ls (ASA#: 2983433) on 5/6/23. Pasture exposed to DCR Mr Killian K70 (ASA#: 4118728) from 5/12/23 to 6/22/23. Safe to the Al date.