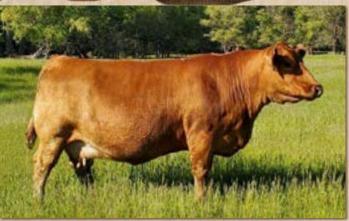

## Semen & Embryos

Selling 5 units of semen on Bridle Bit Recharge in each Lot, 3A-3D

Above: JF Latisha 325A, maternal granddam of Embryo Lot 4a, was the Champion Purebred Cow/Calf Pair at the National Show in St. Paul in 2018