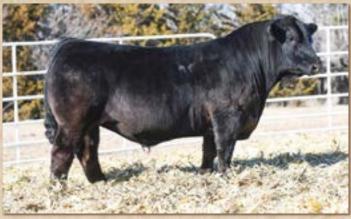

#### KINNS MS. BOLD RULER 56L

BD: 3/3/2023 Tattoo: 56L

Reg #: 4275069

%SM: PB SM

Adj. BW: 58

Adj. WW: 552

**KBHR BOLD RULER H152** 

KINNS EDGE 356A

WS PROCLAMATION E202 **BAR CK MS X38 106Z** MJ ULTIMATE EDGE DCR MS NUGGET S201

CE BW WW YW MCE Milk MWW Stay Doc YG Marb REA 12 | 0.6 | 82 | 122 | 9 | 30 | 71 | 20 | 12 | -0.37 | 0.33 | 0.76 | 153 | 87

Consignor: KINN SIMMENTAL RANCH • Open Heifer • Homozygous Black • Homozygous Polled • We are very honored to offer this year's donation heifer. She is a feminine made female going back a couple generations to the S201 Nugget cow that we purchased from this very sale. She will be a very functional female for wherever she ends up.