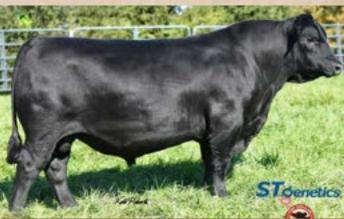

## Donation Heifer

Thank you, Kinn Simmental Ranch, for donating an outstanding open heifer by KBHR Bold Ruler to the ND Simmental Association!

#### KINNS MS. BOLD RULER 56L

BD: 3/3/2023 Tattoo: 56L

Reg #: 4275069

%SM: PB SM

Adj. BW: 58

Adj. WW: 552

**KBHR BOLD RULER H152** 

KINNS EDGE 356A

WS PROCLAMATION E202 **BAR CK MS X38 106Z** MJ ULTIMATE EDGE DCR MS NUGGET S201

CE BW WW YW MCE Milk MWW Stay Doc YG Marb REA 12 | 0.6 | 82 | 122 | 9 | 30 | 71 | 20 | 12 | -0.37 | 0.33 | 0.76 | 153 | 87

Consignor: KINN SIMMENTAL RANCH • Open Heifer • Homozygous Black • Homozygous Polled • We are very honored to offer this year's donation heifer. She is a feminine made female going back a couple generations to the S201 Nugget cow that we purchased from this very sale. She will be a very functional female for wherever she ends up.