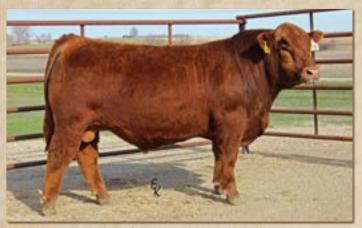

oo: K350 Adj. BW: 90 Adj. WW: 657

**LFE THE RIDDLER 323B** 

LFE GOTHAM 819Y LFE BS CHARO 23Y SUNNY VALLEY SUMMIT 35B DCR MS T32 B MAKER C247

DCR MS BL SUMMIT E140

 CE
 BW
 WW
 YW
 MCE
 Milk
 MWW
 Stay
 Doc
 YG
 Marb
 REA
 API
 TI

 7
 2.5
 90
 144
 7
 26
 70
 15
 13
 -0.4
 0.33
 1.07
 140
 89

Congress: DOLL FARM ENTERPRIZE, JOE • Bred Heifer • Homozygous Black • Homozygous Polled • A very complete black bred female. Her mother, E140, has two other females working in a different program. One sold in the State Sale, one sold in our sale. K350 will be a great asset to any program. Al bred to Bridle Bit Resource G9117 (ASA#: 3561070) on 5/5/23. Pasture exposed to Bridle Bit Resource G9117 (ASA#: 3561070) from 6/1/23 to 7/1/23. Safe to the Al date.



Trax's Bull Dog G49 - Sire of Lot 14



BGL Rooster D181B - Sire of Lot 15





#### 14 DKSR MS BULL DOG K526

BD: 3/21/2022 Reg #: 4120077 %SM: PB SM Tattoo: K526 Adj. BW: 87 Adj. WW: 636

**TRAX'S BULL DOG G49** 

**DKSR MS RED NATION G195** 

**RFS BULLETPROOF B42** MISS TRAXS B479 KLSR RED NATION C545 **DKSR MS PRIME BEEF D9** 

CE BW WW YW MCE Milk MWW Stay Doc YG Marb REA API 8 | 3.4 | 100 | 153 | 4 | 25 | 74 | 16 | 10 | -0.4 | 0.08 | 1.09 | 130 | 88 |

Consignor: KUNKEL SIMMENTALS • Bred Heifer • Homozygous Polled • K526 is an extremely long-bodied, broody, Homo Polled female. Here is your chance to own a direct daughter out of Trax's Bull Dog G49. The Bull Dog bull calves averaged over \$9,000 in our bull sale the last two years and they look great this year. Al bred to GW Copperhead 919G (ASA#: 3549340) on 5/25/23. Pa