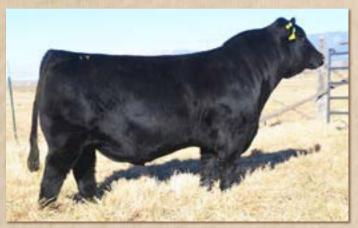

Left: Bridle Bit Recharge K256, sire of Embryo Lots 4a and 4b

Below: DJF E799, Dam of Embryo Lot 4B