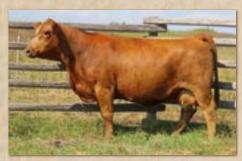

#### **DOUBLE J FARMS EMBRYOS**

Adj. BW:

%SM: PB SM Adj. WW:

**BRIDLE BIT RECHARGE K256** 

**KRJ E7118** 

**BRIDLE BIT RESOURCE G9117 BRIDLE BIT MISS B452** CCR COWBOY CUT 5048Z JF LATISHA 3258A

CE BW WW YW MCE Milk MWW Stav Doc YG Marb REA 15 |-0.6| 87 | 126 | 8 | 25 | 69 | 17 | 14 |-0.42 | 0.38 | 1.09 | 158 | 93

Consignor: DOUBLE J FARMS • Embryos • Homozygous Black • Homozygous Polled • Offering 3 Grade 1 IVF embryos. E7118's mother, Latisha, was crowned in 2018 as the Champion Purebred Cow/Calf Pair at the National Show in St. Paul. This Cowboy Cut daughter has produced 4 daughters of her own and had her first bull calf this year by Genesis. He posted a 112 WW ratio and will be a sale highlight in our 50th Anniversary Sale on January 26, 2024! Bridle Bit Recharge was the \$100,000 record high seller at the Bridle Bit Simmental 2023 Sale. This impressive young herd sire has an exceptional phenotype and outstanding ultrasound data. Not only does he have a 107 WW ratio and 109 YW ratio, he is also in the top 3% for calving ease and in the top 10% for both API and TI! There has been much talk about the great potential for this young stud.