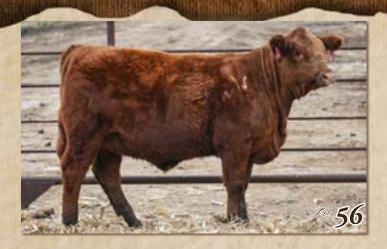

#### 56 STAV MISS RED WAVE 3051L

BD: 2/12/2023 Reg #: 4207982 %SM: PB SM Tattoo: 3051L Adj. BW: 80 Adj. WW: 641

**STAV RED WAVE 105F** 

**STAV MISS BARON 809F** 

CDI PRIME TIME 444D CDI MS BEEF KING 74Z **RED BARON HR P101** STAV RED OAK 608D