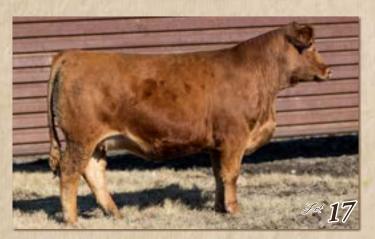

Fot 49

L701

BD: 3/1/2023 Reg #: 4265496 %SM: PB SM Adj. WW: 695 Tattoo: L701 Adj. BW: 89

**STF MR MOMENTUM H508** 

**SRS FORTUNE 500** LRS MS ZINGER 508C CCR COWBOY CUT 5048Z AK/NDS HANDS ON ME

**B-C HANDS ON E701** 

CE BW WW YW MCE Milk MWW Stay Doc YG Marb REA API 11 2 73 111 6 22 58 18 14 -0.36 0.05 0.62 127 72

Consignor: ERICKSON, KIPTEN • Open Heifer • Homozygous Polled • So I used the 25 yearold-Momentum bull, and I'm glad I did. This heifer has some power. One could say this heifer is an outcross. I probably shouldn't be selling this one as her mom is a softmiddled, good-uddered cow I purchased out of the Badger Creek dispersion. If you're wanting power, you may need to be in Bismarck.