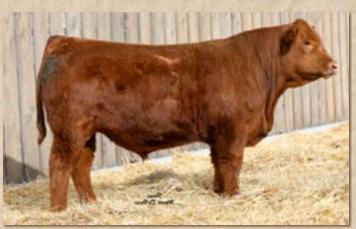

#### 48 DSR RED ALURE L301

BD: 3/18/2023 Reg #: 4213926 %SM: PB SM Tattoo: L301 Adj. BW: 77 Adj. WW: 793

**ROCKIN H CAPTIVATE J75** 

**DSR NEXT STAR A328** 

THSF LOVER BOY B33 **ROCKIN H MS.CAROLINA DSR BEEF MAKER X511** DSR STAR W428

CE BW WW YW MCE Milk MWW Stay Doc YG Marb REA API 15 | -1.1 | 88 | 132 | 9 | 33 | 77 | 18 | 16 | -0.46 | 0.23 | 0.94 | 156 | 92

Consignor: DECKERT SIMMENTAL RANCH • Open Heifer • Homozygous Polled • Red Alure has been a calf that we have been watching with great anticipation since she was born. She has developed into a beautiful front ended heifer with tremendous depth and capacity. She's beauty on paper, indicating great genetic potential, with 10 EPD's in the top 20% and 16 in the top 35%. She's got all the goods to to be the next great one.